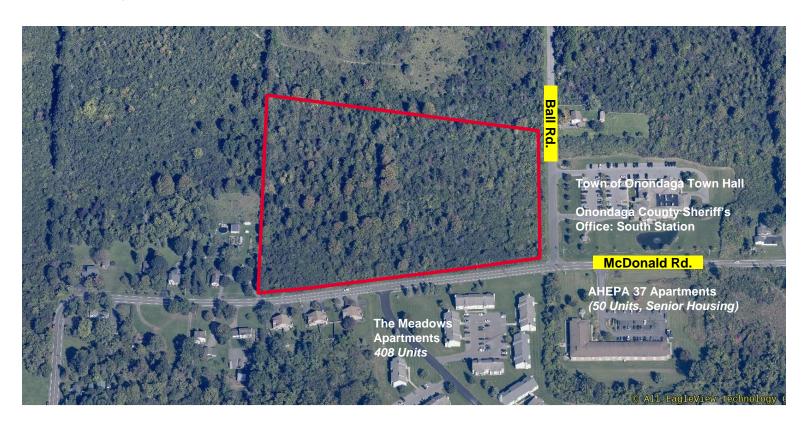

## **Property Highlights**

- Situated on the northwest corner of Ball and McDonald Roads in the Town of Onondaga
- 895' frontage on McDonald Rd and 536' frontage on Ball Rd
- Across from Town of Onondaga Town Hall
- Zoned R-1 Residential
- In proximity of Onondaga Community College and SRC Arena, Bellevue Country Club and Onondaga Hill Park
- Within five miles of Western Lights Plaza (retailers include Price Chopper, Valu, Dollar Tree and others) and Fairmount Fair (retailers include Wegmans, Target, Marshalls, Home Goods, PetSmart and more)
- Within a 15-minute drive from hospitals, Syracuse University and Downtown Syracuse