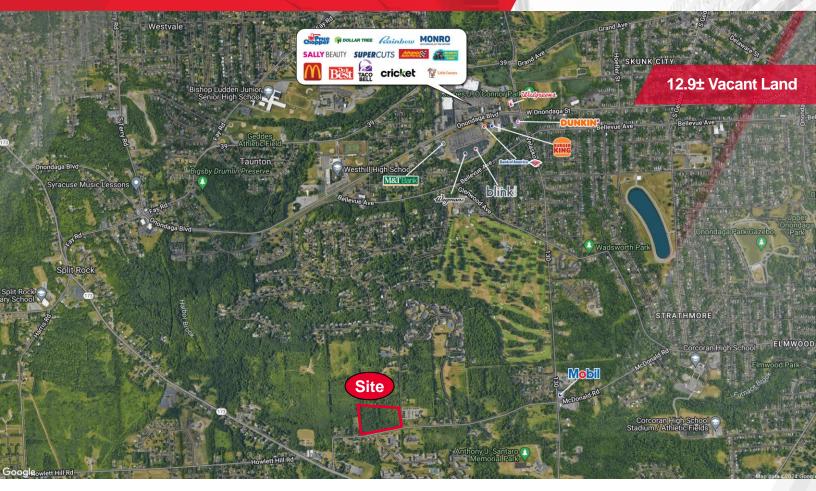

## **Property Highlights**

- Situated on the northwest corner of Ball and McDonald Roads in the Town of Onondaga
- 895' frontage on McDonald Rd and 536' frontage on Ball Rd
- Across from Town of Onondaga Town Hall
- Zoned R-1 Residential
- In proximity of Onondaga Community College and SRC Arena, Bellevue Country Club and Onondaga Hill Park
- Within five miles of Western Lights Plaza (retailers include Price Chopper, Valu, Dollar Tree and others) and Fairmount Fair (retailers include Wegmans, Target, Marshalls, Home Goods, PetSmart and more)
- Within a 15-minute drive from hospitals, Syracuse University and Downtown Syracuse