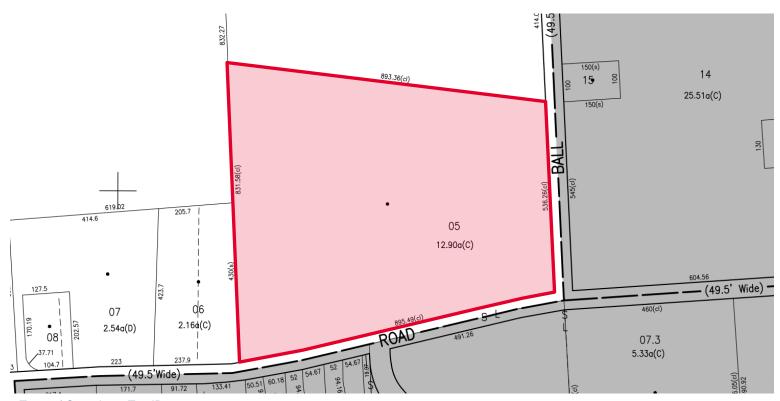

## **Property Highlights**

- Situated on the northwest corner of Ball and McDonald Roads in the Town of Onondaga
- 895' frontage on McDonald Rd and 536' frontage on Ball Rd
- Across from Town of Onondaga Town Hall
- Zoned R-1 Residential
- In proximity of Onondaga Community College and SRC Arena, Bellevue Country Club and Onondaga Hill Park
- Within five miles of Western Lights Plaza (retailers include Price Chopper, Valu, Dollar Tree and others) and Fairmount Fair (retailers include Wegmans, Target, Marshalls, Home Goods, PetSmart and more)
- Within a 15-minute drive from hospitals, Syracuse University and Downtown Syracuse

Town of Onondaga, Tax ID: 007.-02-05.0