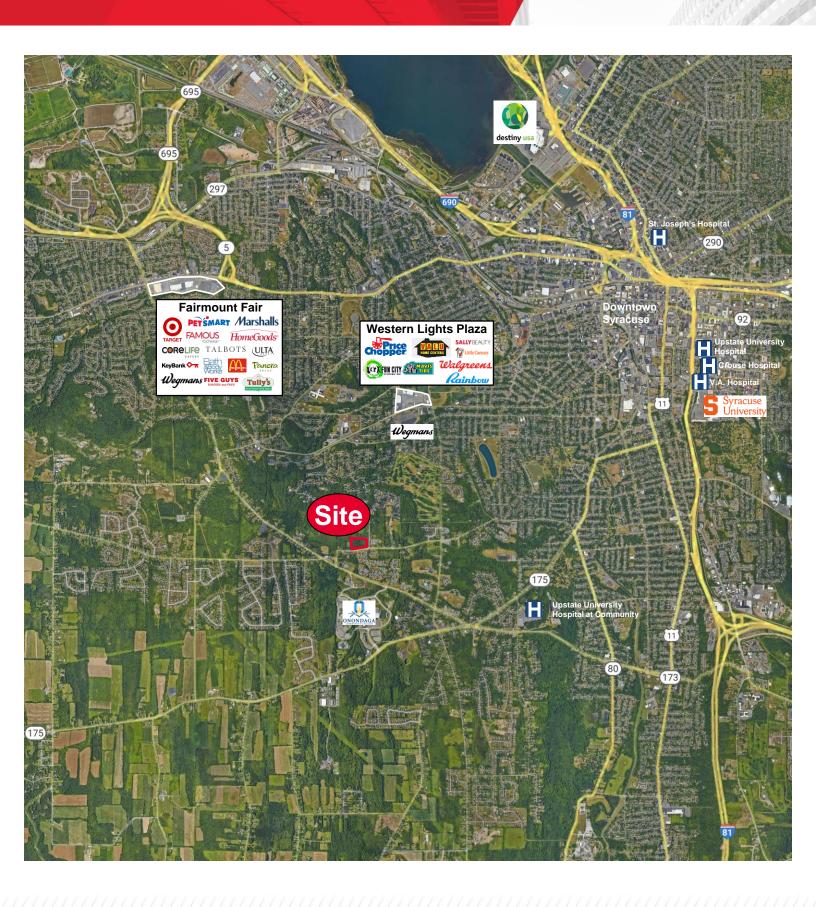

## **Property Highlights**

- Situated on the northwest corner of Ball and McDonald Roads in the Town of Onondaga
- 895' frontage on McDonald Rd and 536' frontage on Ball Rd
- Across from Town of Onondaga Town Hall
- Zoned R-1 Residential
- In proximity of Onondaga Community College and SRC Arena, Bellevue Country Club and Onondaga Hill Park
- Within five miles of Western Lights Plaza (retailers include Price Chopper, Valu, Dollar Tree and others) and Fairmount Fair (retailers include Wegmans, Target, Marshalls, Home Goods, PetSmart and more)
- Within a 15-minute drive from hospitals, Syracuse University and Downtown Syracuse