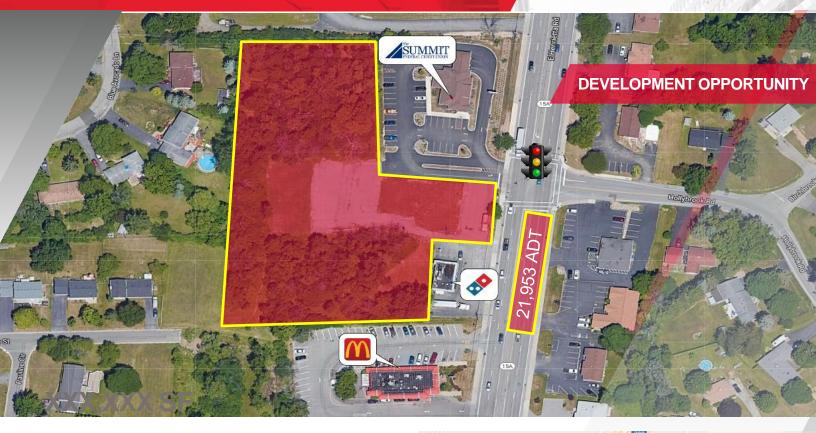

# **Property Highlights**

- Development site with signalized access to E. Henrietta Road
- 2.98 Acres, can be subdivided.
- Adjacent to Summit FCU
- Located ½ mile south of I-590 exit to E Henrietta Rd and ½ mile north of Calkins Rd
- Nearby retailers include Wegmans, Starbucks, Walgreens, McDonald's, Tim Hortons, NYS DMV