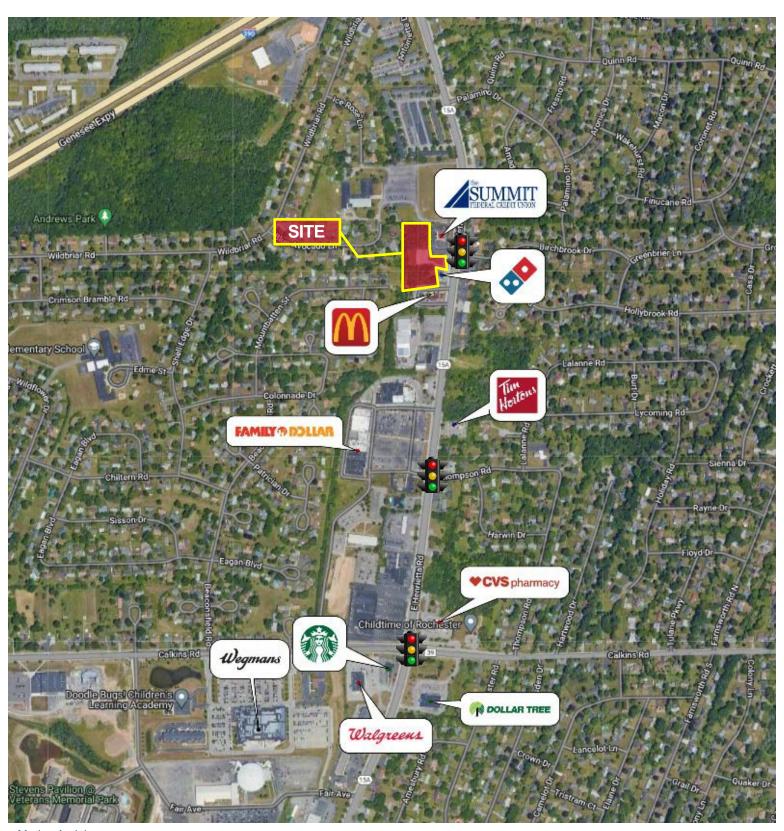

| 45,164   | 146,461  | 297,570  |
| Households          | 18,216   | 58,563   | 121,426  |
| Average H.H. Income | \$87,323 | \$87,428 | \$77,288 |
| Source:             |          |          | ESRI     |

# Supercenter Castle Rd Supercenter Castle Rd Domino's Pizza Wildbriar Rd Domino's Pizza Mamma G's Henrietta DMV Office Sienna Dr Chiltern Rd AutoZone Auto Parts Sienna Dr Sienna Dr Sienna Dr Floyd Dr Rd AutoZone Auto Parts Beers of the World of Henrietta Beers of the World of Henrietta

### Contact

Christopher D. Giunta Real Estate Salesperson +1 585-248-9426 x 327 cgiunta@pyramidbrokerage.com David Joseph Angie Real Estate Salesperson +1 585-248-9426 x 333 dangie@pyramidbrokerage.com 370 Woodcliff Drive, Suite 210 Fairport, New York 14450 +1 585 248 9426 pyramidbrokerage.com





Market Aerial