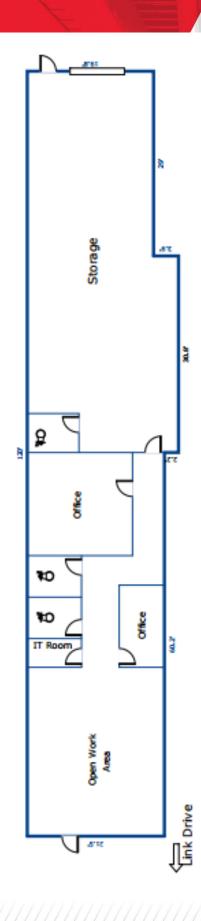

## **Property Highlights**

- · One dock height door for each space
- Building signage available
- · Ample on-site parking
- Close proximity to Exit 3 at I-81 interchange
- Spaces can be combined

| DETAILS      |                                 |
|--------------|---------------------------------|
| AVAILABLE SF | 2,600+/-                        |
| LEASE RATE   | \$9.50/SF NNN<br>Nets \$2.40/SF |
| AVAILABLE SF | 6,700+/-                        |
| LEASE RATE   | \$8.75/SF NNN<br>Nets \$2.40/SF |

6,700+/- SF Space