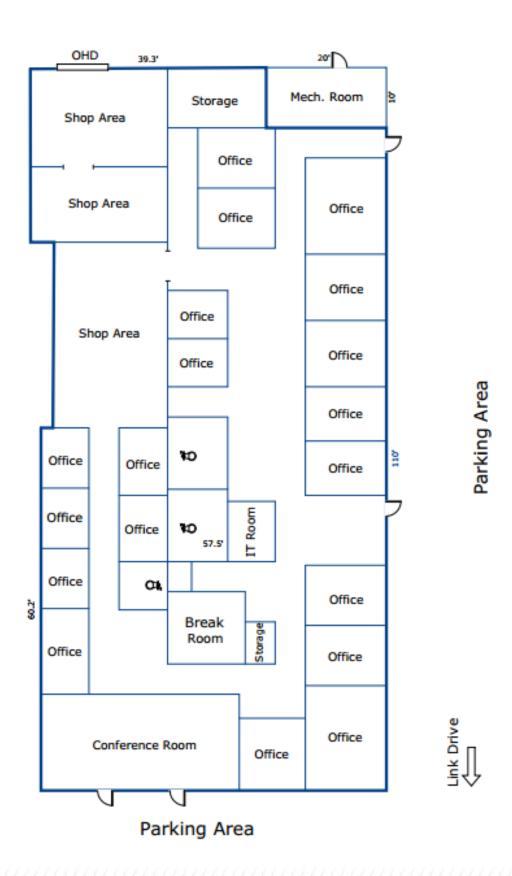

## **Property Highlights**

- · One dock height door for each space
- Building signage available
- · Ample on-site parking
- Close proximity to Exit 3 at I-81 interchange
- Spaces can be combined

| DETAILS      |                                 |
|--------------|---------------------------------|
| AVAILABLE SF | 2,600+/-                        |
| LEASE RATE   | \$9.50/SF NNN<br>Nets \$2.40/SF |
| AVAILABLE SF | 6,700+/-                        |
| LEASE RATE   | \$8.75/SF NNN<br>Nets \$2.40/SF |