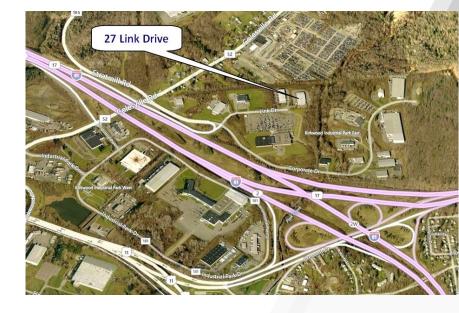

## **Property Highlights**

- · One dock height door for each space
- Building signage available
- · Ample on-site parking
- Close proximity to Exit 3 at I-81 interchange
- Spaces can be combined

| DETAILS      |                                 |
|--------------|---------------------------------|
| AVAILABLE SF | 2,600+/-                        |
| LEASE RATE   | \$9.50/SF NNN<br>Nets \$2.40/SF |
| AVAILABLE SF | 6,700+/-                        |
| LEASE RATE   | \$8.75/SF NNN<br>Nets \$2.40/SF |