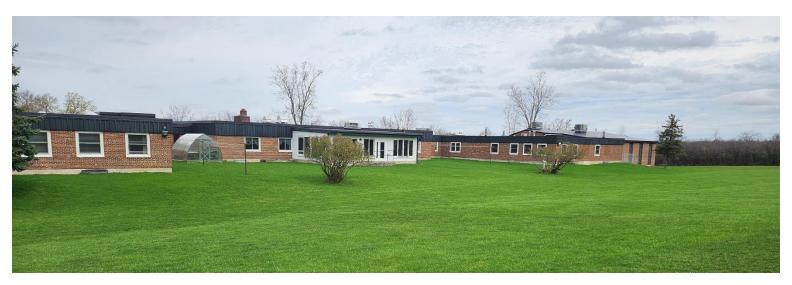

#### **Property Highlights**

Located at 1425 Washington Street, Watertown, New York, The Sisters of St. Joseph's Motherhouse was originally built as an orphanage in the late 1960's. The building is comprised of two sections: the original 46,112± square feet (sf) and a 7,661-sf addition referred to as the "Vianney addition" in 2010. The property features several bedrooms and bathrooms, office areas, dining room, commercial kitchen, storage rooms, Chapels, activity room and library. The 2-story sections have elevator and stairway access.

- · Located on Route 11 (Washington Street) in Watertown
- Minutes away from I-81 (Exits 44 or 45)
- · Close to major medical facilities and retail business
- · Situated on Watertown's Citibus public transit route
- · Meticulously maintained property, inside and out
- Ideal for redevelopment, possible uses include apartments, senior housing, or residential redevelopment