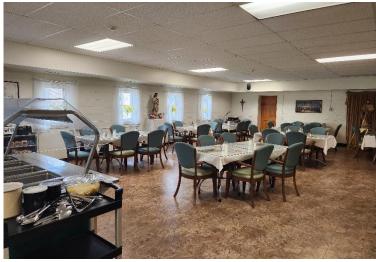

#### **Property Highlights**

Located at 1425 Washington Street, Watertown, New York, The Sisters of St. Joseph's Motherhouse was originally built as an orphanage in the late 1960's. The building is comprised of two sections: the original 46,112± square feet (sf) and a 7,661-sf addition referred to as the "Vianney addition" in 2010. The property features several bedrooms and bathrooms, office areas, dining room, commercial kitchen, storage rooms, Chapels, activity room and library. The 2-story sections have elevator and stairway access.