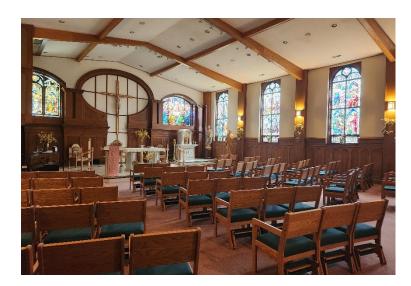

#### **Property Highlights**

Located at 1425 Washington Street, Watertown, New York, The Sisters of St. Joseph's Motherhouse was originally built as an orphanage in the late 1960's. The building is comprised of two sections: the original 46,112± square feet (sf) and a 7,661-sf addition referred to as the "Vianney addition" in 2010. The property features several bedrooms and bathrooms, office areas, dining room, commercial kitchen, storage rooms, Chapels, activity room and library. The 2-story sections have elevator and stairway access.