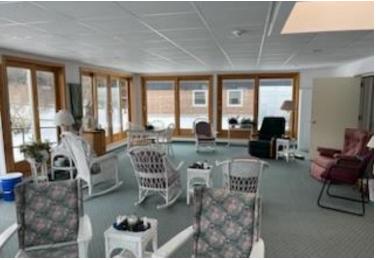

#### **Property Highlights**

Located at 1425 Washington Street, Watertown, New York, The Sisters of St. Joseph's Motherhouse was originally built as an orphanage in the late 1960's. The building is comprised of two sections: the original 46,112± square feet (sf) and a 7,661-sf addition referred to as the "Vianney addition" in 2010. The property features several bedrooms and bathrooms, office areas, dining room, commercial kitchen, storage rooms, Chapels, activity room and library. The 2-story sections have elevator and stairway access.