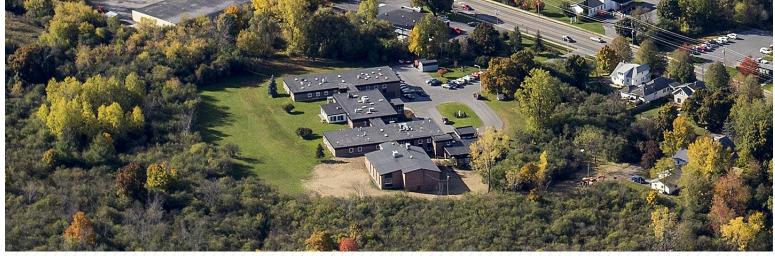

#### 53,773± SF Situated on 17.97± Acres

#### **Property Highlights**

Located at 1425 Washington Street, Watertown, New York, The Sisters of St. Joseph's Motherhouse was originally built as an orphanage in the late 1960's. The building is comprised of two sections: the original 46,112± square feet (sf) and a 7,661-sf addition referred to as the "Vianney addition" in 2010. The property features several bedrooms and bathrooms, office areas, dining room, commercial kitchen, storage rooms, Chapels, activity room and library. The 2-story sections have elevator and stairway access.