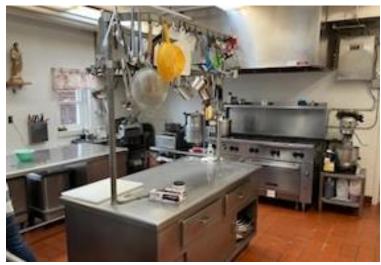

#### **Property Highlights**

Located at 1425 Washington Street, Watertown, New York, The Sisters of St. Joseph's Motherhouse was originally built as an orphanage in the late 1960's. The building is comprised of two sections: the original 46,112± square feet (sf) and a 7,661-sf addition referred to as the "Vianney addition" in 2010. The property features several bedrooms and bathrooms, office areas, dining room, commercial kitchen, storage rooms, Chapels, activity room and library. The 2-story sections have elevator and stairway access.