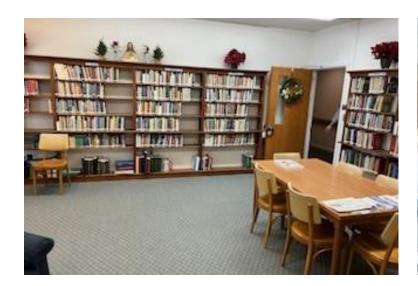

#### **Property Highlights**

Located at 1425 Washington Street, Watertown, New York, The Sisters of St. Joseph's Motherhouse was originally built as an orphanage in the late 1960's. The building is comprised of two sections: the original 46,112± square feet (sf) and a 7,661-sf addition referred to as the "Vianney addition" in 2010. The property features several bedrooms and bathrooms, office areas, dining room, commercial kitchen, storage rooms, Chapels, activity room and library. The 2-story sections have elevator and stairway access.