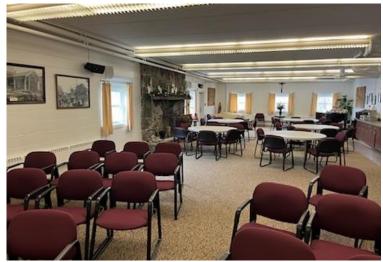

#### **Property Highlights**

Located at 1425 Washington Street, Watertown, New York, The Sisters of St. Joseph's Motherhouse was originally built as an orphanage in the late 1960's. The building is comprised of two sections: the original 46,112± square feet (sf) and a 7,661-sf addition referred to as the "Vianney addition" in 2010. The property features several bedrooms and bathrooms, office areas, dining room, commercial kitchen, storage rooms, Chapels, activity room and library. The 2-story sections have elevator and stairway access.