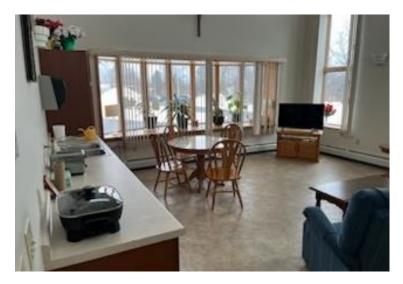

#### **Property Highlights**

Located at 1425 Washington Street, Watertown, New York, The Sisters of St. Joseph's Motherhouse was originally built as an orphanage in the late 1960's. The building is comprised of two sections: the original 46,112± square feet (sf) and a 7,661-sf addition referred to as the "Vianney addition" in 2010. The property features several bedrooms and bathrooms, office areas, dining room, commercial kitchen, storage rooms, Chapels, activity room and library. The 2-story sections have elevator and stairway access.