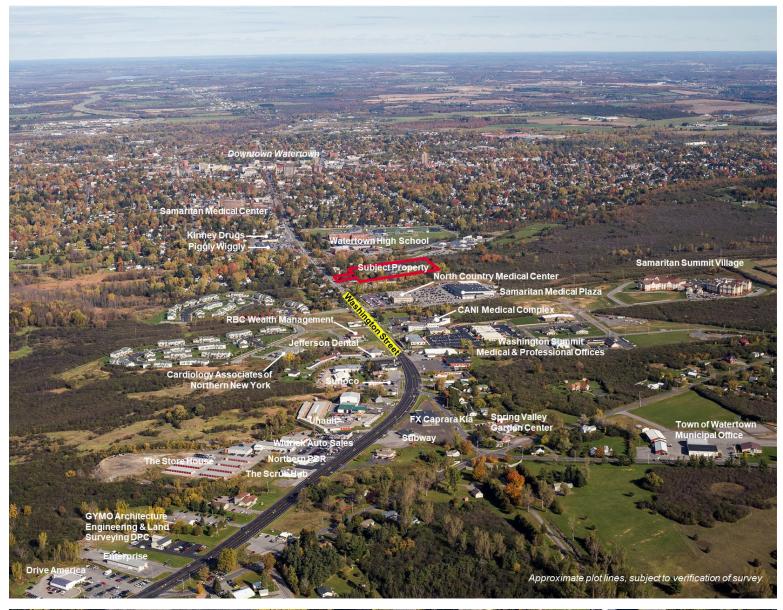

- · Located on Route 11 (Washington Street) in Watertown
- Minutes away from I-81 (Exits 44 or 45)
- · Close to major medical facilities and retail business
- · Situated on Watertown's Citibus public transit route
- · Meticulously maintained property, inside and out
- Ideal for redevelopment, possible uses include apartments, senior housing, or residential redevelopment