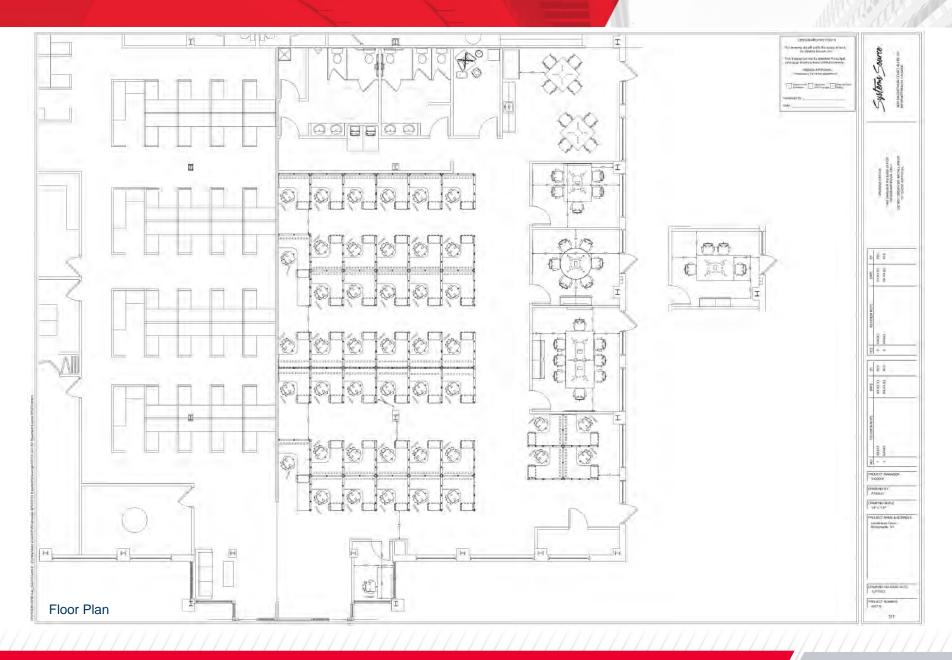

#### **Property Highlights**

- Williamsville sublease opportunity available for immediate occupancy
- Newly finished suite features a mix of open workspace and private offices, kitchenette, waiting area, and conference room
- Ample free parking on-site
- Easy access to NYS thruways (I-90 and I-290) and close to Village of Williamsville amenities
- Ideal for: professional office and medical office users