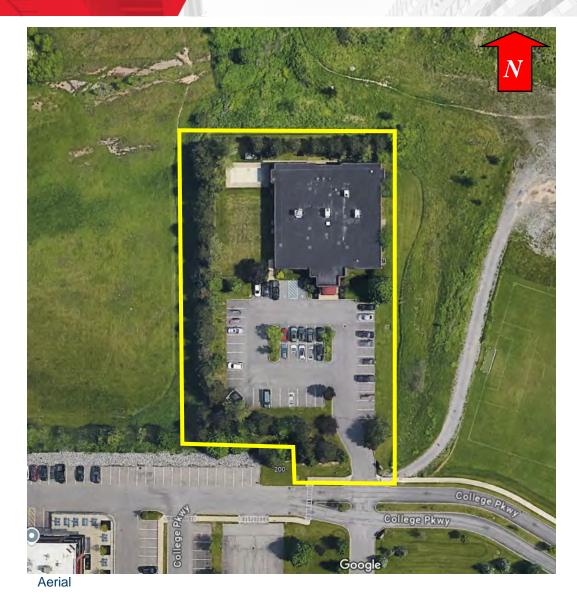

### **Newly Finished Sublease Opportunity**

| Building Features           |                         |
|-----------------------------|-------------------------|
| Total Building Size         | 12,000 <u>+</u> Sq. Ft. |
| Space Available             | 5,196 <u>+</u> Sq. Ft.  |
| Lot Size                    | 1.6 <u>+</u> Acres      |
| Lease Expiration Date (LED) | 12/31/31                |