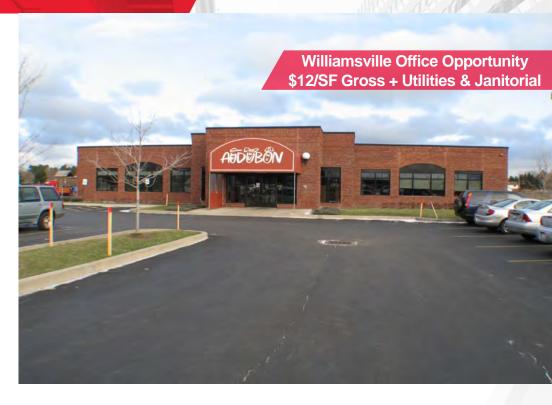

## **FOR SUBLEASE** 235 College Parkway | Williamsville, NY

### **Newly Finished Sublease Opportunity**

| Building Features           |                         |
|-----------------------------|-------------------------|
| Total Building Size         | 12,000 <u>+</u> Sq. Ft. |
| Space Available             | 5,196 <u>+</u> Sq. Ft.  |
| Lot Size                    | 1.6 <u>+</u> Acres      |
| Lease Expiration Date (LED) | 12/31/31                |