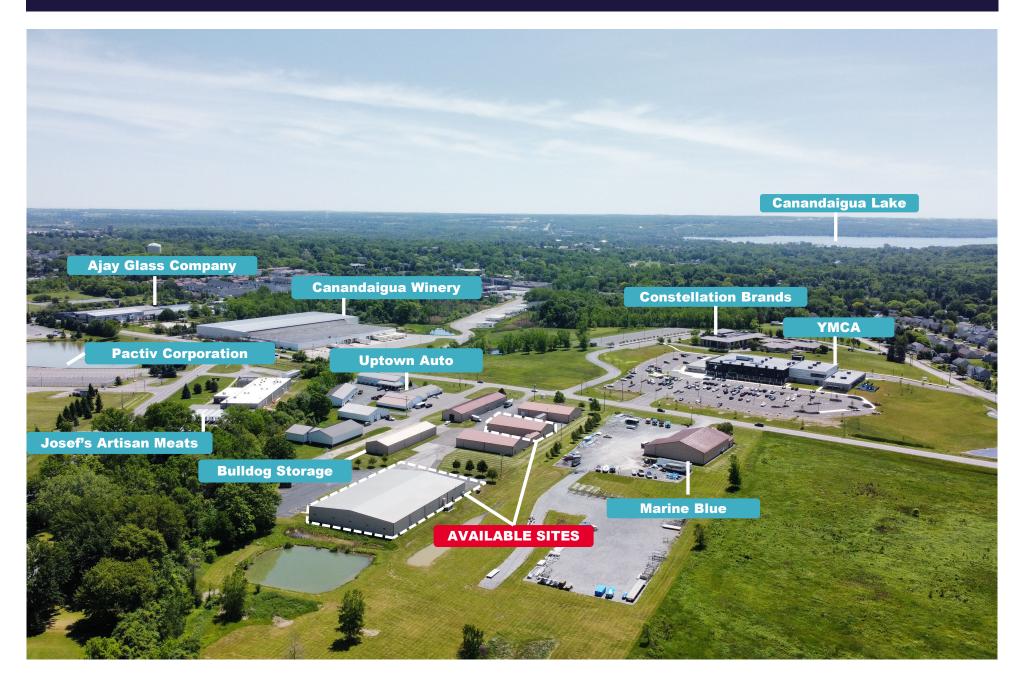

## **Property Highlights**

This very well-kept property consists of 1 available building with 2 power loading docks. Located in the highly desirable Finger Lakes region, this opportunity is 1 minute from Route 332 and a few minutes from Canandaigua Lake.

- Adjacent to the all-new Sands Family YMCA.
- ± 25,200 total SF warehouse space and potential office space, can be subdivided into ± 15,750 SF or 9,450 ± SF.
- Separate utilities are already in place if needed.
- Parking for +/- 30 vehicles plus room for some larger trucks
- Near Tops, Home Depot, Walmart, Target, Wegmans, Eastview Mall, Restaurants, Hotels, and Business Parks.
- 2 Power loading docks with 9' X 12' doors.
- 2 Drive in grade doors, 12' X 14' and 14' X 12'
- Canandaigua Airport located ± 1 mile away