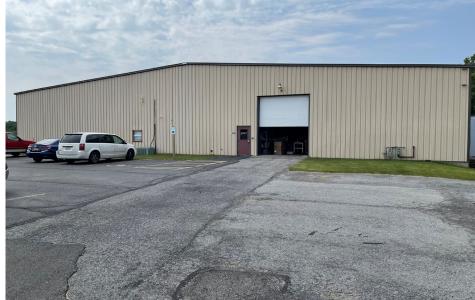

## **BUILDING 5318**

## **Property Highlights**

This very well-kept property consists of 1 available building with 2 power loading docks. Located in the highly desirable Finger Lakes region, this opportunity is 1 minute from Route 332 and a few minutes from Canandaigua Lake.

- Adjacent to the all-new Sands Family YMCA.
- ± 25,200 total SF warehouse space and potential office space, can be subdivided into ± 15,750 SF or 9,450 ± SF.
- Separate utilities are already in place if needed.
- Parking for +/- 30 vehicles plus room for some larger trucks
- Near Tops, Home Depot, Walmart, Target, Wegmans, Eastview Mall, Restaurants, Hotels, and Business Parks.
- 2 Power loading docks with 9' X 12' doors.
- 2 Drive in grade doors, 12' X 14' and 14' X 12'
- Canandaigua Airport located ± 1 mile away