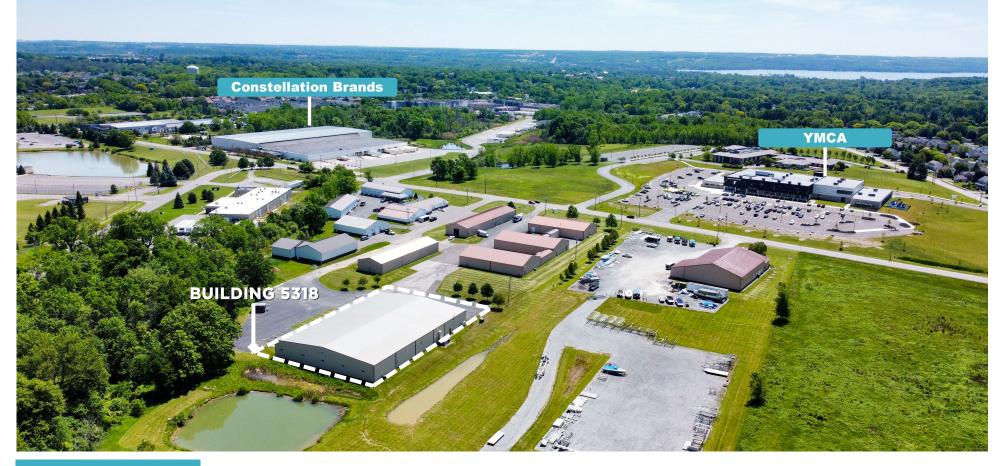

## **BUILDING 5318**

## **Property Highlights**

This very well-kept property consists of 1 available building with 2 power loading docks. Located in the highly desirable Finger Lakes region, this opportunity is 1 minute from Route 332 and a few minutes from Canandaigua Lake.

- Adjacent to the all-new Sands Family YMCA.
- ± 25,200 total SF warehouse space and potential office space, can be subdivided into ± 15,750 SF or 9,450 ± SF.
- Separate utilities are already in place if needed.
- Parking for +/- 30 vehicles plus room for some larger trucks
- Near Tops, Home Depot, Walmart, Target, Wegmans, Eastview Mall, Restaurants, Hotels, and Business Parks.
- 2 Power loading docks with 9' X 12' doors.
- 2 Drive in grade doors, 12' X 14' and 14' X 12'
- Canandaigua Airport located ± 1 mile away