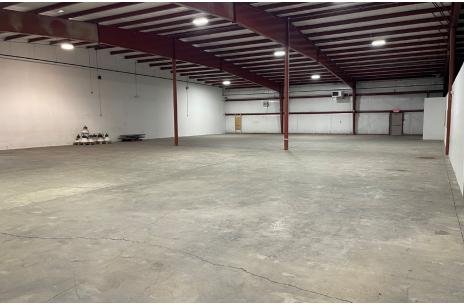

## **Property Highlights**

This very well-kept property consists of 1 available building with 2 power loading docks. Located in the highly desirable Finger Lakes region, this opportunity is 1 minute from Route 332 and a few minutes from Canandaigua Lake.

- Adjacent to the all-new Sands Family YMCA.
- ± 25,200 total SF warehouse space and potential office space, can be subdivided into ± 15,750 SF or 9,450 ± SF.
- Separate utilities are already in place if needed.
- Parking for +/- 30 vehicles plus room for some larger trucks
- Near Tops, Home Depot, Walmart, Target, Wegmans, Eastview Mall, Restaurants, Hotels, and Business Parks.
- 2 Power loading docks with 9' X 12' doors.
- 2 Drive in grade doors, 12' X 14' and 14' X 12'
- Canandaigua Airport located ± 1 mile away