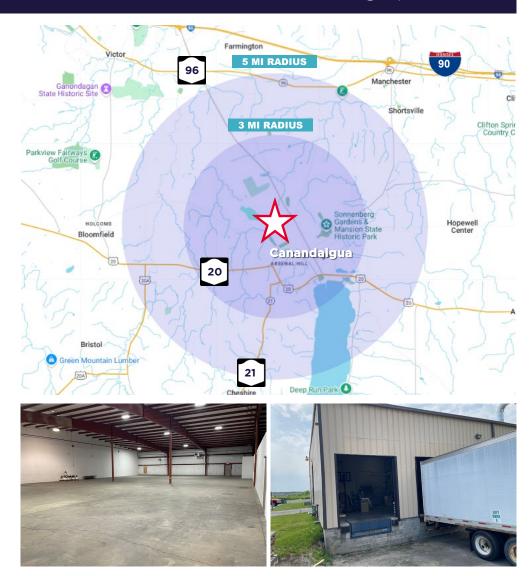

| Demographic         | 3 Miles   | 5 Miles   |
|---------------------|-----------|-----------|
| Population          | 16,598    | 29,266    |
| Households          | 7,798     | 12,798    |
| Average H.H. Income | \$100,745 | \$112,400 |
| Source:             |           | Regis     |