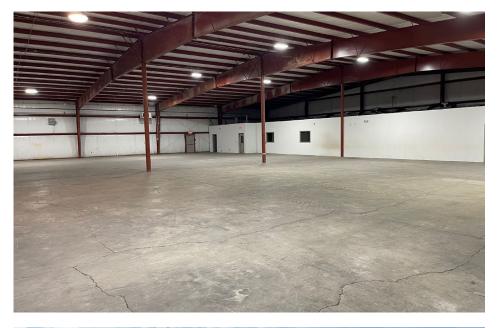

## **Property Highlights**

This very well-kept property consists of 1 available building with 2 power loading docks. Located in the highly desirable Finger Lakes region, this opportunity is 1 minute from Route 332 and a few minutes from Canandaigua Lake.

- Adjacent to the all-new Sands Family YMCA.
- ± 25,200 total SF warehouse space and potential office space, can be subdivided into ± 15,750 SF or 9,450 ± SF.
- Separate utilities are already in place if needed.
- Parking for +/- 30 vehicles plus room for some larger trucks
- Near Tops, Home Depot, Walmart, Target, Wegmans, Eastview Mall, Restaurants, Hotels, and Business Parks.
- 2 Power loading docks with 9' X 12' doors.
- 2 Drive in grade doors, 12' X 14' and 14' X 12'
- Canandaigua Airport located ± 1 mile away